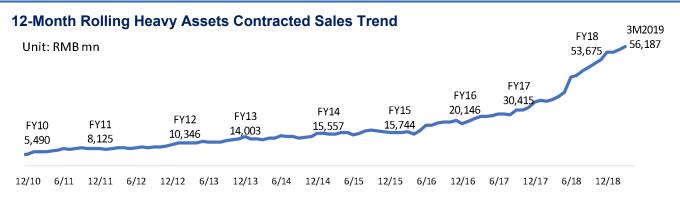

## LATEST NEWS

CCRE Achieved Total Contracted Sales of RMB12,836 mn in the first three months of 2019, up 69.8% y-o-y

|                                                | Jan - Mar<br>2019 | Jan - Mar<br>2018 | Y-o-Y<br>change |
|------------------------------------------------|-------------------|-------------------|-----------------|
| Heavy Assets                                   | 8,171             | 5,658             | 44.4%           |
| Light Assets                                   | 4,665             | 1,901             | 145.4%          |
| Contracted Sales Total (RMB mn)                | 12,836            | 7,559             | 69.8%           |
| Heavy Assets                                   | 1,106,250         | 823,852           | 34.3%           |
| Light Assets                                   | 889,273           | 392,970           | 126.3%          |
| Contracted Sales GFA Total                     | 1,995,523         | 1,216,822         | 64.0%           |
| Heavy Assets                                   | 7,387             | 6,868             | 7.6%            |
| Light Assets                                   | 5,246             | 4,837             | 8.5%            |
| Average selling price per sq.m. (RMB)<br>Total | 6,432             | 6,212             | 3.5%            |

In the month of March 2019, the Group achieved heavy assets property contracted sales of RMB4,073 mn, representing a y-o-y increase of 55.5%. With a contracted sales gross floor area ("GFA") of 510,524 sq.m., representing a y-o-y increase of 31.2%. The ASP for March 2019 amounted to RMB7,979/sq.m., representing a y-o-y increase of 18.6% due to product mix change.